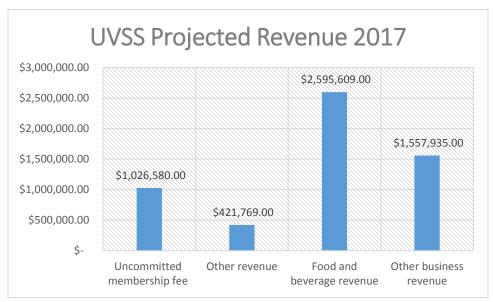

Alongside student fees, other sources of UVSS funding include (Fig. 1):

- Revenue from our other business operations and food operations
- Society administration
- Board of Directors

Figure 1: Sources of revenue for the UVSS