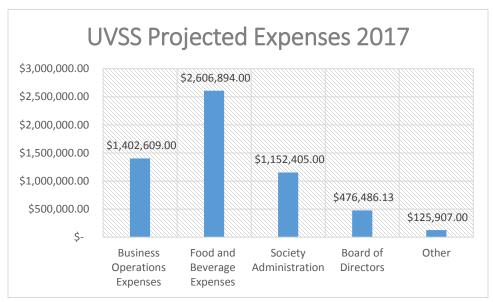

de student fees, other sources of UVSS funding include (Fig. 1):

- Revenue from our other business operations and food operations
- Society administration
- Board of Directors



Figure 1: Sources of revenue for the UVSS

# Our fiscal year

Our fiscal year is the 12 month period that we use to track our finances, including revenue and expenses (Fig. 2). This is different than the calendar year. The UVSS fiscal year lasts from May-April every year, which lines up with the school year.

# How do we spend our money

Each expense is undertaken with consideration of how it will impact our student stakeholders. The majority of expenses is in the form of providing employment to students. When purchasing any items that make up the food and services we provide, we find the best pricing possible.



Figure 2: Expenses of the UVSS

#### Cost centres

Various cost centers operate within the UVSS. These cost centers are departments inside the Society that cost money to operate despite the fact that they do not directly generate profit. As their contributions are indirect, it is impossible to distinctly identify the contributions of each cost centre to the society. As such, these accounts are used mainly to track expenses. The cost centers of the society are:

- The Main Kitchen
- The General Office
- Building Operations
- Graphics
- Accounting
- Division Administration
- Lead Directors
- Board Operations
- Communications Staff
- Member Outreach

# Specific Purpose Funds

The UVSS collects fees from students that serve a specific purpose. These funds must be kept separate from other mon