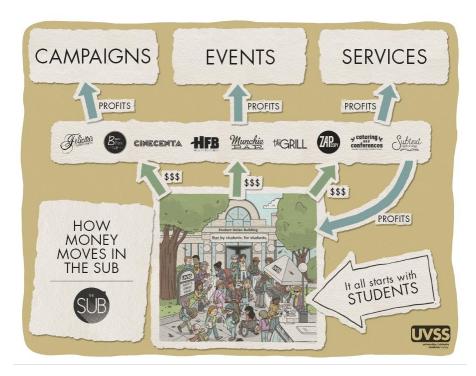

# How do we spend our money

Each expense is undertaken with consideration of how it will impact our student stakeholders. The majority of expenses is in the form of providing employment to students. When purchasing any items that make up the food and services we provide, we find the best pricing possible.

Figure 2: Expenses of the UVSS