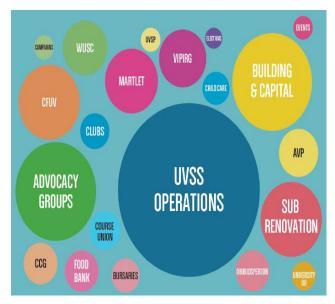

# Specific Purpose Funds

The UVSS collects fees from students that serve a specific purpose. These funds must be kept separate from other monies that move through the society on a daily basis to ensure that they are only used for their intended purpose. The fees that make up these funds must be decided through a referendum and include:

- The Events Fund (\$0.50 per full-time student)
- The Government Relations & Outreach Fund (\$0.50 per full-time student)
- The Elections Fund (\$0.40 per full-time student)
- The Food Bank Fund (\$1.50 per full-time student)
- The Building Fund, which itself includes (\$8.50 per full-time student)
  - o The Capital Fund
  - o The Dr. Ewing Memorial Fund
- The Renovation Fund (collected May 2013 to April 2018) (\$5.00 per full-time student)
- The Health Plan Reserve Fund

Figure 3: A visual representation of fund accounting. Funds are allocated for a specific purpose and kept separate from other money that moves through the society.